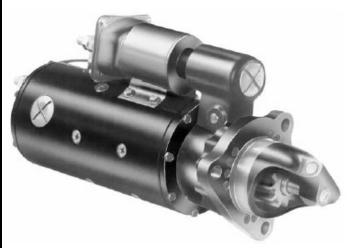

# PowerRail AESS Heavy Duty Starter

"Uniting, Innovation, Engineering, Manufacturing and Distribution"

## **Product Description:**

PowerRail Distribution Company is please to offer our <u>New AESS</u> Heavy Duty Auto Engine Start & Stop Starter.

This Starter is offered in both 32 Volt and 64Volt and has been proven in Class I, Regionals and Shortline Railroads.

### **Benefits:**

- Modified Single Brushholder Design.
- Heavy Duty Special Oversize Brush replaces OEM 2 brush per box design.
- Modified Heavy Duty Solenoid
- Modified Armature, increased Amperage Capacity and Heat Transfer