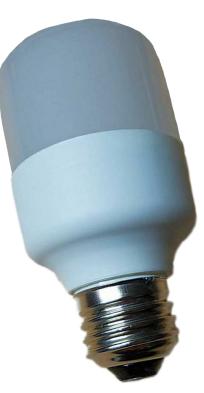

## NEW LED IP65 Short Line Series 50A19 Rough Service Bulb

## **Product Description**

PowerRail, an AAR M-1003 Certified Quality Company, is pleased to offer our NEW **LED 50A19**75Volt/6W Rough Service LED bulb.

Designed exclusively for Short Line & Regional Railroads, with an ultra high-strength lens, these universal bulbs can be used in **ALL** locomotive applications, including step lights and number boards.

Smart LED
Part # RS50A19LED-6W-SL1

- Rated Life 50,000 Hours vs. 1,000 of Standard Bulb (50 to 1 Life)
- Ingress Protection of 65 (IP65)
- Cost-effective Bulb that Offers Significant Fuel Savings
- Latest in LED Circuit Board Design
- No EMI Interference
- Reverse Polarity Protected
- Operates on Voltage Range of 20 to 80V DC
- No Filaments or Glass to Break (Enhanced Protective Globe)
- Reduced Labor and Maintenance Costs
- Eliminates FRA Infringements Associated With Standard Bulbs